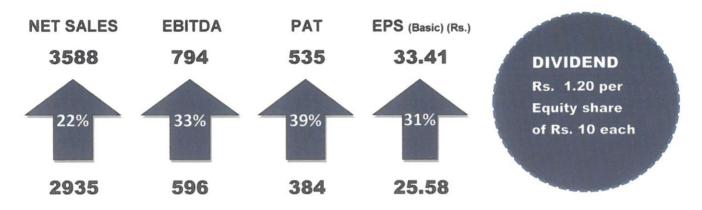

#### Sub.: Outcome of Board Meeting

Dear Sir,

We would like to inform you that the Board of Directors of the Company in its meeting held on 21<sup>st</sup> May, 2019 have approved the following:

- 1. Financial Results :
- i) Audited Financial Results for the quarter/year ended 31<sup>st</sup> March, 2019. Copy of the said results is enclosed and also sent for publication in prescribed format
- ii) Auditor's report on the Audited Financial Results
- iii) Audited Statement of Assets and Liabilities as at 31<sup>st</sup> March, 2019
- iv) Statement of impact of Audit Qualifications on Standalone basis for the Financial Year ended on 31<sup>st</sup> March, 2019
- Board of Directors has recommended dividend @ Rs.1.20 (Rupees One and Twenty Paisa) per equity share of Rs.10/- each, subject to approval of shareholders of the Company
- 3. Press release on the financial results update and key business highlights, copy of the said press release is also enclosed