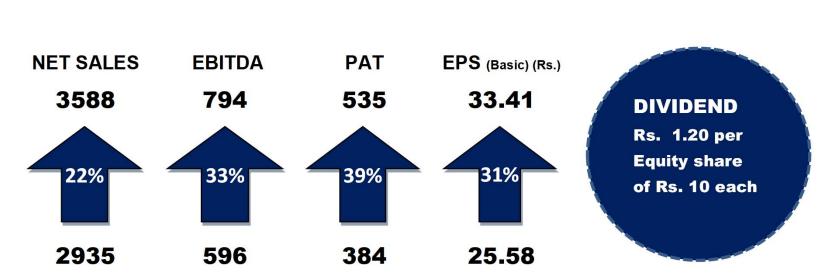

## FINANCIAL HIGHLIGHTS

FY2019 vs FY2018 (Rs. in Crores)

During FY2019, the Company has achieved Net Sales of Rs. 3588 Crores and EBITDA of Rs. 794 Crores, reflecting growth of 22% and 33% respectively over the last financial year. After providing for interest, depreciation and tax, the Net Profit of the Company for FY2019 has increased by 39% to Rs. 535 Crores as against Rs. 384 Crores in last financial year. The increase in the profitability is due to **higher capacity utilisation**, **operational efficiencies and better sales realisation**. Keeping in view the strong financial results for FY2019, the Board of Directors of the Company have **recommended dividend of Rs. 1.20 per Equity Share of Rs. 10 each.** 

During Q4FY2019, the Company has achieved Net Sales of Rs. 885 Crores and EBITDA of Rs. 185 Crores. After providing for interest, depreciation and tax, the Net Profit of the Company for Q4FY2019 was Rs. 124 Crores.