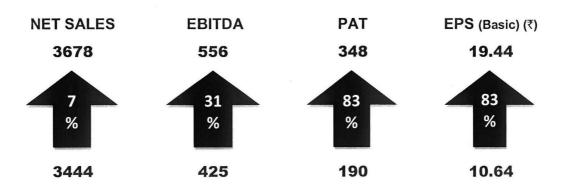

Corporate Office: SRIVAN, Bijwasan, New Delhi - 110061

Website:www.prakash.com

Statement of Audited Financial Results for the quarter/year ended 31st March, 2024

(₹ in lakhs)

| staten | nent of Audited Financial Results for the quarter/year                                                 | ended 31st Ma           | arcn, 2024            |                     |                    | (₹ in lakhs) |
|--------|--------------------------------------------------------------------------------------------------------|-------------------------|-----------------------|---------------------|--------------------|--------------|
| S.No.  | Particulars                                                                                            | Quarter Ended Year Ende |                       |                     |                    |              |
|        |                                                                                                        | 31.03.24<br>Audited     | 31.12.23<br>Unaudited | 31.03.23<br>Audited | 31.03.24<br>Audi   | 31.03.23     |
| 1      | Revenue from operations                                                                                | Addited                 | Onaudited             | Addited             | Audi               | teu          |
|        | Sales/ Income from operations                                                                          | 89,044                  | 88,507                | 1,01,054            | 3,67,777           | 3,44,375     |
|        | Total Revenue from operations                                                                          | 89,044                  | 88,507                | 1,01,054            | 3,67,777           | 3,44,375     |
| 2      | Other Income                                                                                           | 1,101                   | 686                   | 360                 | 6,379              | 1,139        |
| 3      | Total Income (1+2)                                                                                     | 90,145                  | 89,193                | 1,01,414            | 3,74,156           | 3,45,514     |
| 4      | Expenses                                                                                               | 30,143                  | 00,100                | 1,01,414            | 3,14,100           | 0,40,01      |
| 4      | a)Cost of material consumed                                                                            | 60,979                  | 59,324                | 76,237              | 2,55,491           | 2,51,11      |
|        | b)Changes in inventories of finished goods                                                             | 00,575                  | 05,024                | 10,231              | 2,00,401           | 2,51,11      |
|        | and work-in-progress                                                                                   | 517                     | 415                   | (85)                | 1,619              | (646         |
|        | c)Employee benefits expense                                                                            | 6,033                   | 6,144                 | 5,434               | 24,205             | 21,93        |
|        | d)Finance costs                                                                                        | 998                     | 1,180                 | 1,632               | 5,746              | 8,23         |
|        |                                                                                                        | 3,722                   | 3,795                 | 3,756               | 15,280             | 15,174       |
|        | e)Depreciation and amortisation expense                                                                | 9,219                   |                       | 8,644               |                    |              |
|        | f)Other expenses                                                                                       |                         | 10,279                |                     | 37,198             | 30,65        |
| 5      | Total Expenses                                                                                         | 81,468<br>8,677         | 81,137                | 95,618              | 3,39,539<br>34,617 | 3,26,46      |
|        | Profit before Exceptional Items and Tax(3-4)                                                           |                         | 8,056                 | 5,796               |                    | 19,04        |
| 6      | Exceptional items                                                                                      | 35,020                  | -                     | -                   | 35,020             | -            |
| 7      | Less: Transfer from General Reserve                                                                    | (35,020)                | - 0.050               |                     | (35,020)           | 40.04        |
|        | Profit before Tax(5-6)                                                                                 | 8,677                   | 8,056                 | 5,796               | 34,617             | 19,04        |
| 8      | Tax expenses                                                                                           | (000)                   |                       |                     | (000)              |              |
|        | Earlier Year Tax                                                                                       | (200)                   | -                     | -                   | (200)              | -            |
|        | -Current Tax(MAT)                                                                                      | (4528)                  | 1,370                 | 968                 | -                  | 3,34         |
|        | -MAT Credit Entitlement                                                                                | 4528                    | (1370)                | (968)               | (000)              | (3347        |
|        | Total Tax expense                                                                                      | (200)                   | -                     | -                   | (200)              |              |
| 9      | Profit after tax(7-8)                                                                                  | 8,877                   | 8,056                 | 5,796               | 34,817             | 19,048       |
| 10     | Other Comprehensive Income                                                                             |                         |                       |                     |                    |              |
|        | a)Items that will not be reclassified to Profit or loss                                                |                         |                       |                     |                    |              |
|        | -Remeasurement of defined benefit plans -Income tax relating to items that will not be reclassified to | (444)                   | (16)                  | (291)               | (490)              | (50          |
|        | profit and loss*                                                                                       | _                       | _                     | -                   | _                  | _            |
|        |                                                                                                        |                         |                       |                     |                    |              |
|        |                                                                                                        | (444)                   | (16)                  | (291)               | (490)              | (50          |
| 11     | Total Comprehensive Income for the period (9+10)                                                       | 8,433                   | 8,040                 | 5,505               | 34,327             | 18,998       |
| 12     | Paid up Equity Share Capital                                                                           | 17,908                  | 17,908                | 17,908              | 17,908             | 17,908       |
|        | (Face Value ₹10 per Share)                                                                             |                         |                       |                     |                    |              |
| 13     | Other Equity                                                                                           | -                       | -                     | -                   | 2,84,467           | 2,77,47      |
| 14     | Earning Per Share ( Face value of ₹ 10 each)                                                           |                         |                       |                     |                    |              |
|        | Before Exceptional Items                                                                               |                         |                       |                     |                    |              |
|        | (a)Basic ₹                                                                                             | 4.96                    | 4.49                  | 3.24                | 19.44              | 10.64        |
|        | (b)Diluted ₹                                                                                           | 4.96                    | 4.49                  | 3.52                | 19.44              | 10.64        |
|        | After Exceptional Items                                                                                |                         |                       |                     |                    |              |
|        | (a)Basic ₹                                                                                             | 4.96                    | 4.49                  | 3.24                | 19.44              | 10.64        |
|        | (b)Diluted ₹                                                                                           | 4.96                    | 4.49                  | 3.52                | 19.44              | 10.64        |
|        | (figures for the quarter ended not annualised)                                                         |                         |                       |                     |                    |              |